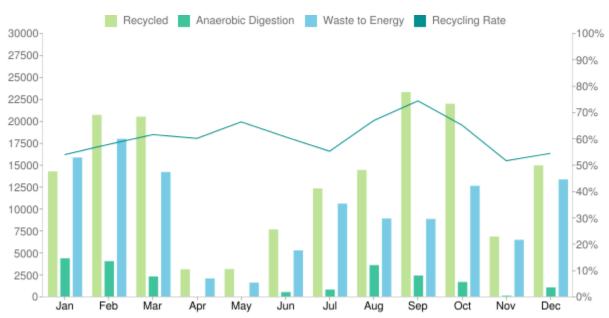

## Material collected (kgs)

| Jan    | Feb    | Mar    | Apr   | May   | Jun   | Jul    | Aug    | Sep    | Oct    | Nov   | Dec    | Total   |
|--------|--------|--------|-------|-------|-------|--------|--------|--------|--------|-------|--------|---------|
| 14,235 | 20,675 | 20,475 | 3,100 | 3,119 | 7,632 | 12,300 | 14,405 | 23,269 | 21,945 | 6,820 | 14,925 | 162,900 |
| 4,350  | 4,020  | 2,275  | 0     | 0     | 500   | 785    | 3,570  | 2,382  | 1,650  | 80    | 1,035  | 20,648  |
| 15,825 | 17,950 | 14,175 | 2,050 | 1,575 | 5,250 | 10,575 | 8,875  | 8,825  | 12,600 | 6,450 | 13,325 | 117,475 |
| 54%    | 58%    | 62%    | 60%   | 66%   | 61%   | 55%    | 67%    | 74%    | 65%    | 52%   | 54%    | 61%     |