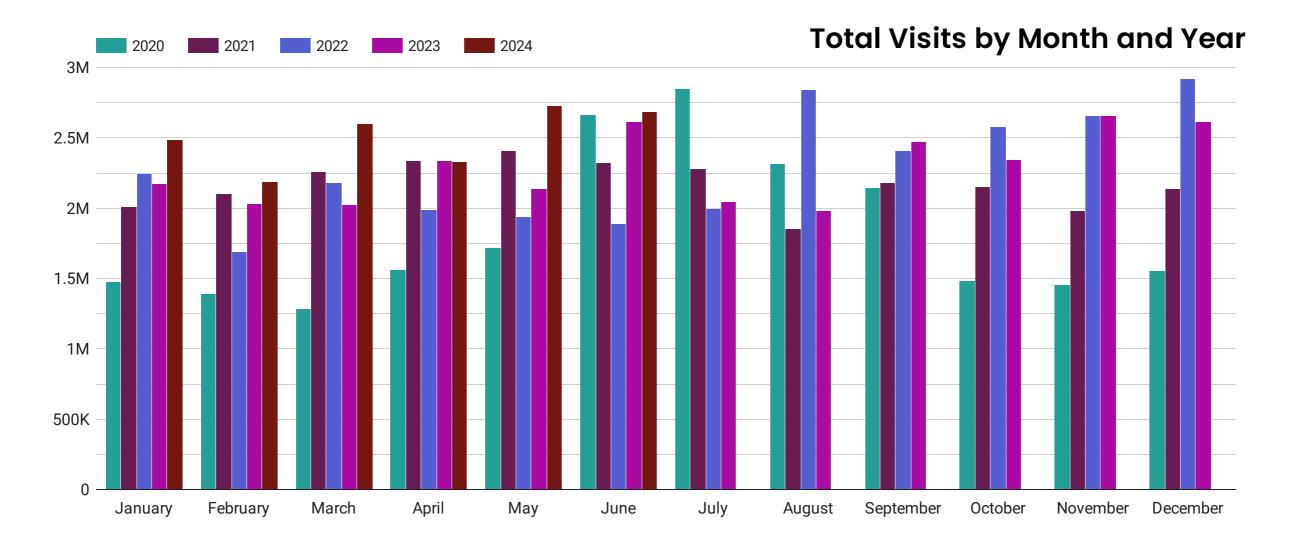

#### Average Footfall by Month and Year

#### **Total Visits by Quarter and Year**

| Day of the week | Avg Footfall | % change |
|-----------------|--------------|----------|
| Sunday          | 97,390       | -6.6% 🖡  |
| Monday          | 101,136      | 20.2% 🛊  |
| Tuesday         | 84,205       | 5.6% 🛊   |
| Wednesday       | 83,674       | 0.1% 🛊   |
| Thursday        | 96,143       | 28.3% 🛊  |
| Friday          | 83,775       | 1.9% 🛊   |
| Saturday        | 99,053       | 20.0% 1  |