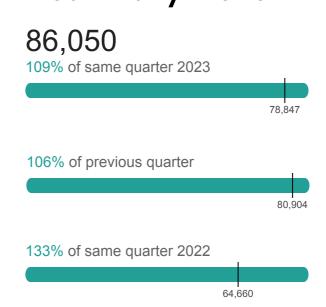

s strengths and opportunities for development.

All of the time comparisons (unless otherwise stated) are made against the same period of time in the previous year. For example:

| Name      | Δ (%)  |
|-----------|--------|
| Monday    | -10.9% |
| Tuesday   | _      |
| Wednesday | 2.7%   |

#### **Takeaways**

- Weekday is 10.9% less busy than the same period in the previous year.
- Weekday has experienced the same level of activity as the previous year.
- Weekday is 2.7% more busy than the same period in the previous year.

We recommend using these changes over time, along with your on the ground view of your area to build a narrative about the performance of your place.



## **Key indicators**

# **Total Daily Visits**



#### **Max Daily Visits**



#### **Mean Daily Visits**

huq



#### Average Footfall by Month and Year



# Day Comparison with previous year

#### **Total Visits by Quarter and Year**



| Day of the week | Avg Footfall | % change |
|-----------------|--------------|----------|
| Sunday          | 97,390       | -6.6% 🖡  |
| Monday          | 101,136      | 20.2% 🛊  |
| Tuesday         | 84,205       | 5.6% 🛊   |
| Wednesday       | 83,674       | 0.1% 🛊   |
| Thursday        | 96,143       | 28.3% 🛊  |
| Friday          | 83,775       | 1.9% 🛊   |
| Saturday        | 99,053       | 20.0% 1  |



## huq.io

## **Centre Activity**

# huq

Q2 2024