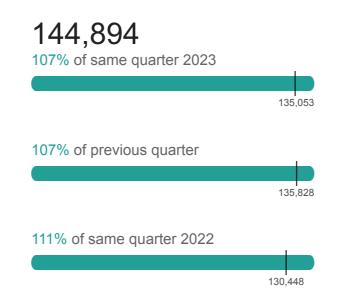

nable you to easily pick your area's strengths and opportunities for development.

All of the time comparisons (unless otherwise stated) are made against the same period of time in the previous year. For example:

| Name      | Δ (%)  |
|-----------|--------|
| Monday    | -10.9% |
| Tuesday   | _      |
| Wednesday | 2.7%   |

#### **Takeaways**

- Weekday is 10.9% less busy than the same period in the previous year.
- Weekday has experienced the same level of activity as the previous year.
- Weekday is 2.7% more busy than the same period in the previous year.

We recommend using these changes over time, along with your on the ground view of your area to build a narrative about the performance of your place.



## **Key indicators**

# **Total Daily Visits**



#### **Max Daily Visits**



#### **Mean Daily Visits**

huq



#### Average Footfall by Month and Year



# Day Comparison with previous year

#### **Total Visits by Quarter and Year**



| Day of the week | Avg Footfall | % change |
|-----------------|--------------|----------|
| Sunday          | 97,390       | -6.6% 🖡  |
| Monday          | 101,136      | 20.2% 🛊  |
| Tuesday         | 84,205       | 5.6% 🛊   |
| Wednesday       | 83,674       | 0.1% 🛊   |
| Thursday        | 96,143       | 28.3% 🛊  |
| Friday          | 83,775       | 1.9% 🛊   |
| Saturday        | 99,053       | 20.0% 1  |



## huq.io

## **Centre Activity**

# huq

Q2 2024