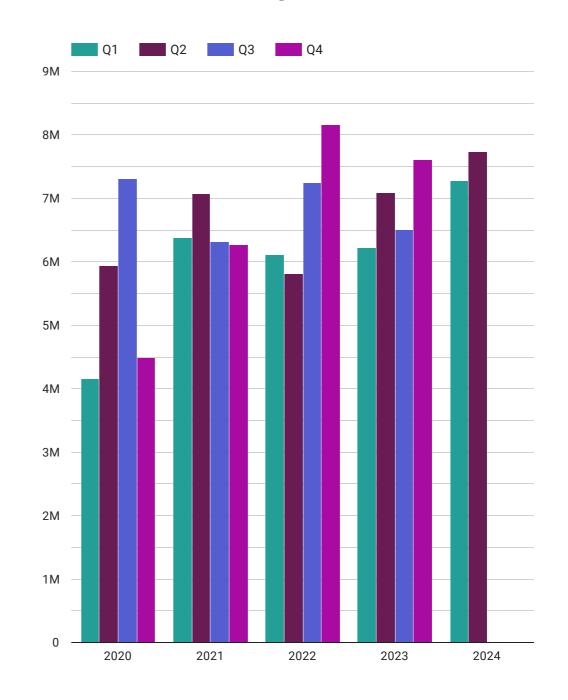

#### **Total Visits by Quarter and Year**

| Day of the week | Avg Footfall | % change |
|-----------------|--------------|----------|
| Sunday          | 97,390       | -6.6% 🖡  |
| Monday          | 101,136      | 20.2% 🛊  |
| Tuesday         | 84,205       | 5.6% 🛊   |
| Wednesday       | 83,674       | 0.1% 🛊   |
| Thursday        | 96,143       | 28.3% 🛊  |
| Friday          | 83,775       | 1.9% 🛊   |
| Saturday        | 99,053       | 20.0% 1  |