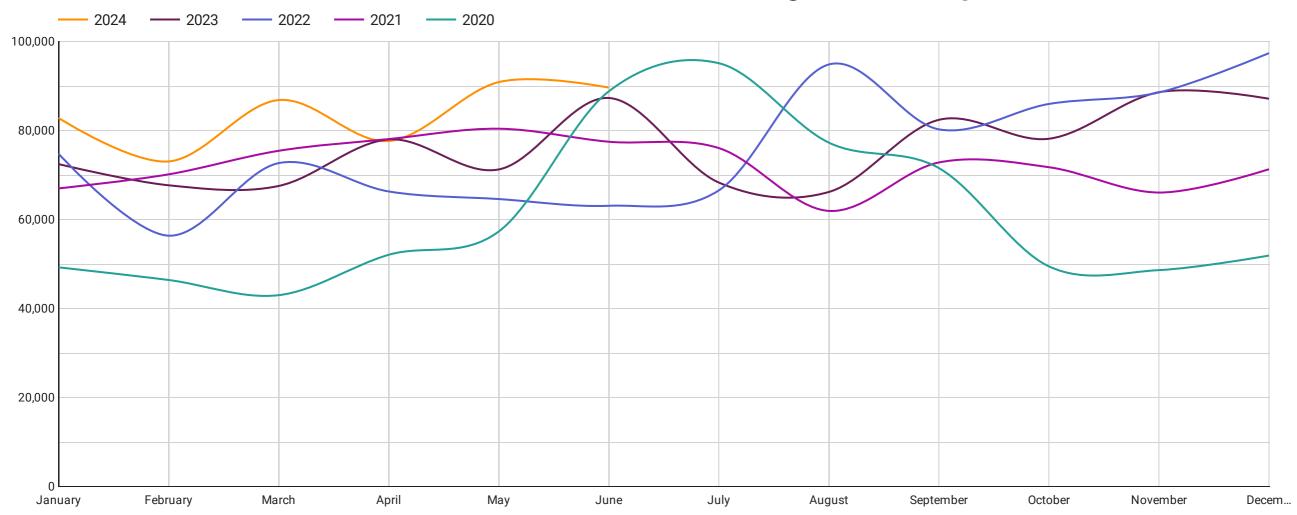

nt.

All of the time comparisons (unless otherwise stated) are made against the same period of time in the previous year. For example:

| Name      | Δ (%)  |
|-----------|--------|
| Monday    | -10.9% |
| Tuesday   | _      |
| Wednesday | 2.7%   |

#### **Takeaways**

- Weekday is 10.9% less busy than the same period in the previous year.
- Weekday has experienced the same level of activity as the previous year.
- Weekday is 2.7% more busy than the same period in the previous year.

We recommend using these changes over time, along with your on the ground view of your area to build a narrative about the performance of your place.



## **Key indicators**

# **Total Daily Visits**



#### **Max Daily Visits**



#### **Mean Daily Visits**

huq



#### Average Footfall by Month and Year



# Day Comparison with previous year

#### **Total Visits by Quarter and Year**



| Day of the week | Avg Footfall | % change |
|-----------------|--------------|----------|
| Sunday          | 97,390       | -6.6% 🖡  |
| Monday          | 101,136      | 20.2% 🛊  |
| Tuesday         | 84,205       | 5.6% 🛊   |
| Wednesday       | 83,674       | 0.1% 🛊   |
| Thursday        | 96,143       | 28.3% 🛊  |
| Friday          | 83,775       | 1.9% 🛊   |
| Saturday        | 99,053       | 20.0% 1  |



## huq.io

## **Centre Activity**

# huq

Q2 2024