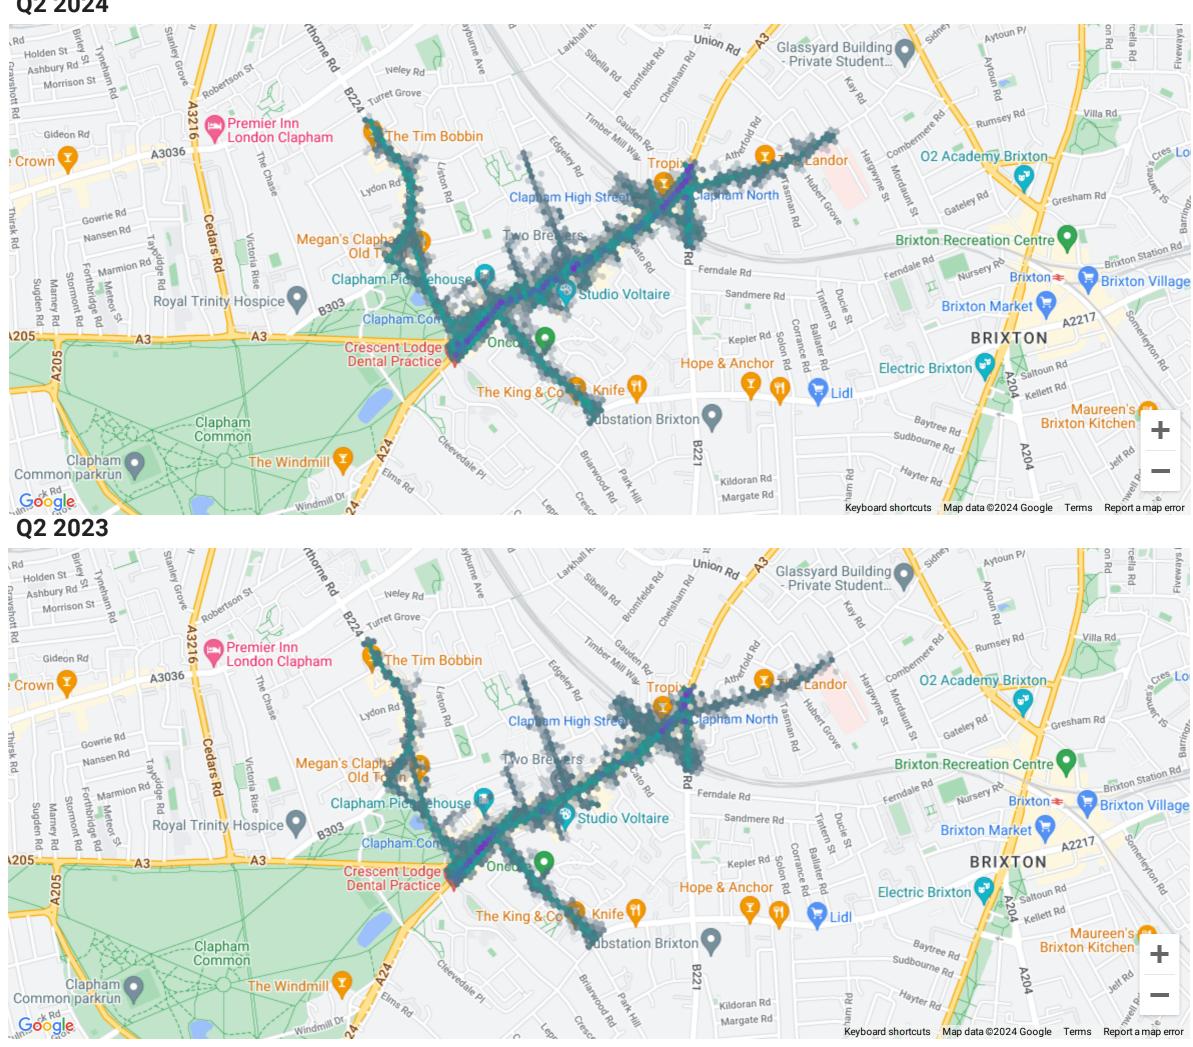

n the ground view of your area to build a narrative about the performance of your place.



## **Key indicators**

# **Total Daily Visits**



#### **Max Daily Visits**



#### **Mean Daily Visits**

huq



#### Average Footfall by Month and Year



# Day Comparison with previous year

#### **Total Visits by Quarter and Year**



| Day of the week | Avg Footfall | % change |
|-----------------|--------------|----------|
| Sunday          | 97,390       | -6.6% 🖡  |
| Monday          | 101,136      | 20.2% 🛊  |
| Tuesday         | 84,205       | 5.6% 🛊   |
| Wednesday       | 83,674       | 0.1% 🛊   |
| Thursday        | 96,143       | 28.3% 🛊  |
| Friday          | 83,775       | 1.9% 🛊   |
| Saturday        | 99,053       | 20.0% 1  |



## huq.io

## **Centre Activity**

# huq

Q2 2024