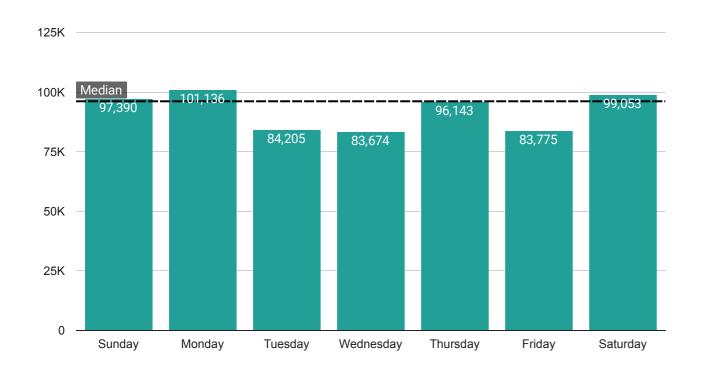

# Day Comparison with previous year

#### **Total Visits by Quarter and Year**

| Day of the week | Avg Footfall | % change |
|-----------------|--------------|----------|
| Sunday          | 97,390       | -6.6% 🖡  |
| Monday          | 101,136      | 20.2% 🛊  |
| Tuesday         | 84,205       | 5.6% 🛊   |
| Wednesday       | 83,674       | 0.1% 🛊   |
| Thursday        | 96,143       | 28.3% 🛊  |
| Friday          | 83,775       | 1.9% 🛊   |
| Saturday        | 99,053       | 20.0% 1  |