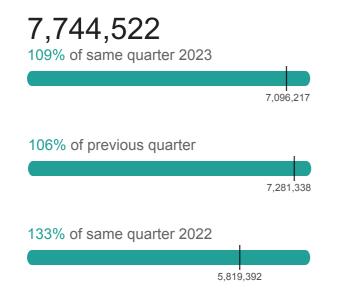

ry compared with January to enable you to easily pick your area's strengths and opportunities for development.

All of the time comparisons (unless otherwise stated) are made against the same period of time in the previous year. For example:

| Name      | Δ (%)  |
|-----------|--------|
| Monday    | -10.9% |
| Tuesday   | _      |
| Wednesday | 2.7%   |

#### **Takeaways**

- Weekday is 10.9% less busy than the same period in the previous year.
- Weekday has experienced the same level of activity as the previous year.
- Weekday is 2.7% more busy than the same period in the previous year.

We recommend using these changes over time, along with your on the ground view of your area to build a narrative about the performance of your place.



## **Key indicators**

# **Total Daily Visits**



#### **Max Daily Visits**



#### **Mean Daily Visits**

huq



#### Average Footfall by Month and Year



# Day Comparison with previous year

#### **Total Visits by Quarter and Year**



| Day of the week | Avg Footfall | % change |
|-----------------|--------------|----------|
| Sunday          | 97,390       | -6.6% 🖡  |
| Monday          | 101,136      | 20.2% 🛊  |
| Tuesday         | 84,205       | 5.6% 🛊   |
| Wednesday       | 83,674       | 0.1% 🛊   |
| Thursday        | 96,143       | 28.3% 🛊  |
| Friday          | 83,775       | 1.9% 🛊   |
| Saturday        | 99,053       | 20.0% 1  |



## huq.io

## **Centre Activity**

# huq

Q2 2024