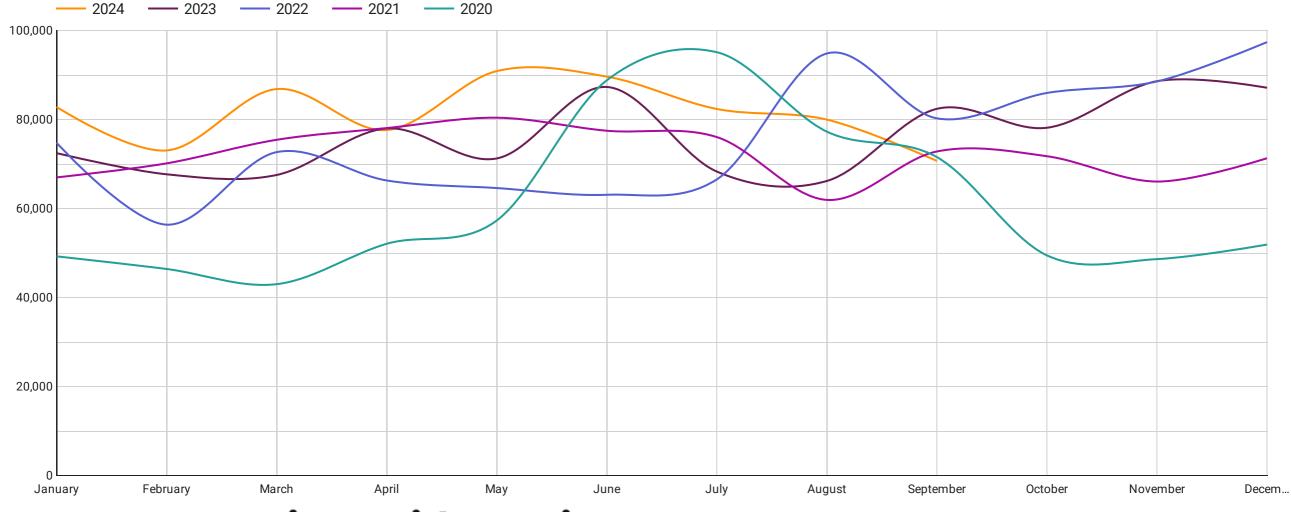

#### Average Footfall by Month and Year

Day Comparison with previous year

### **Total Visits by Quarter and Year**

| Day of the week | Avg Footfall | % change |
|-----------------|--------------|----------|
| Sunday          | 78,943       | -15.5% 🖡 |
| Monday          | 75,856       | 6.7% 🛔   |
| Tuesday         | 82,206       | 18.0% 🛔  |
| Wednesday       | 81,596       | 8.2% 🛔   |
| Thursday        | 84,089       | 24.0%    |
| Friday          | 88,148       | 23.9%    |
| Saturday        | 91,762       | -2.1% 🖡  |

Q1 Q2 Q3 Q4