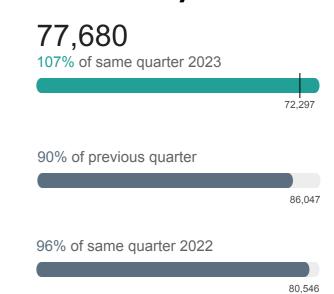

. For example:

| Name      | ۵ (%)  |
|-----------|--------|
| Monday    | -10.9% |
| Tuesday   | _      |
| Wednesday | 2.7%   |

## Takeaways

- Weekday is 10.9% less busy than the same period in the previous year.
- Weekday has experienced the same level of activity as the previous year.
- Weekday is 2.7% more busy than the same period in the previous year.

We recommend using these changes over time, along with your on the ground view of your area to build a narrative about the performance of your place.





# **Key indicators**

#### **Total Daily Visits**

#### 6,991,193

107% of same quarter 2023

### 6,506,719 90% of previous quarter

7,744,197 96% of same quarter 2022

7,249,140

### Max Daily Visits

#### **121,683** 99% of same quarter 2023



#### **Mean Daily Visits**

huq



#### Average Footfall by Month and Year



Day Comparison with previous year

### **Total Visits by Quarter and Year**



| Day of the week | Avg Footfall | % change |
|-----------------|--------------|----------|
| Sunday          | 78,943       | -15.5% 🖡 |
| Monday          | 75,856       | 6.7% 🛔   |
| Tuesday         | 82,206       | 18.0% 🛔  |
| Wednesday       | 81,596       | 8.2% 🛔   |
| Thursday        | 84,089       | 24.0%    |
| Friday          | 88,148       | 23.9%    |
| Saturday        | 91,762       | -2.1% 🖡  |

Q1 Q2 Q3 Q4





# huq

## **Centre Activity**

#### Q3 2024