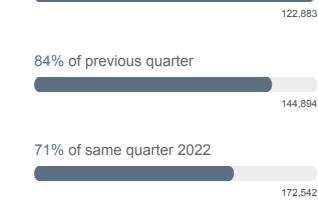

### 6,506,719 90% of previous quarter

7,744,197 96% of same quarter 2022

7,249,140