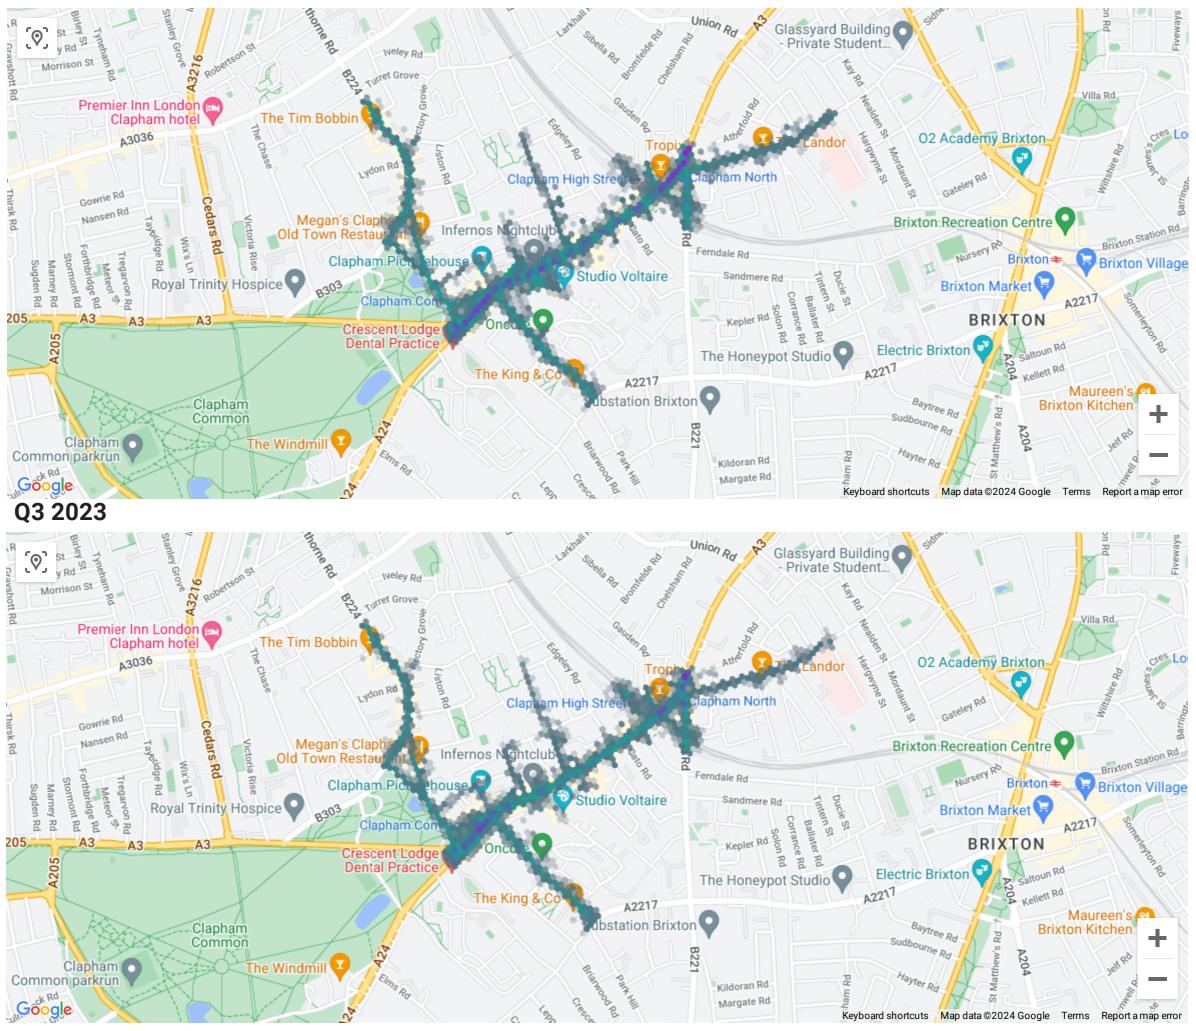

uarter 2023

### 6,506,719 90% of previous quarter

7,744,197 96% of same quarter 2022

7,249,140

### Max Daily Visits

#### **121,683** 99% of same quarter 2023



#### **Mean Daily Visits**

huq



#### Average Footfall by Month and Year



Day Comparison with previous year

### **Total Visits by Quarter and Year**



| Day of the week | Avg Footfall | % change |
|-----------------|--------------|----------|
| Sunday          | 78,943       | -15.5% 🖡 |
| Monday          | 75,856       | 6.7% 🛔   |
| Tuesday         | 82,206       | 18.0% 🛔  |
| Wednesday       | 81,596       | 8.2% 🛔   |
| Thursday        | 84,089       | 24.0%    |
| Friday          | 88,148       | 23.9%    |
| Saturday        | 91,762       | -2.1% 🖡  |

Q1 Q2 Q3 Q4





# huq

## **Centre Activity**

#### Q3 2024