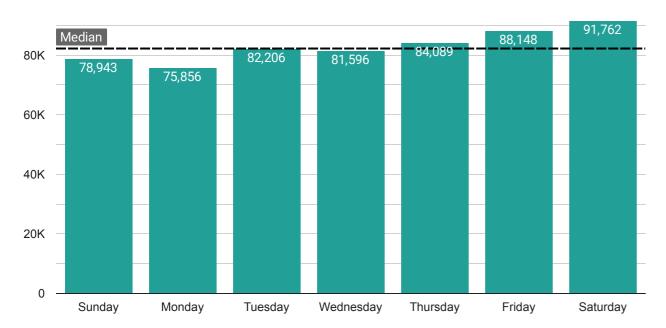

### **Total Visits by Quarter and Year**

| Day of the week | Avg Footfall | % change |
|-----------------|--------------|----------|
| Sunday          | 78,943       | -15.5% 🖡 |
| Monday          | 75,856       | 6.7% 🛔   |
| Tuesday         | 82,206       | 18.0% 🛔  |
| Wednesday       | 81,596       | 8.2% 🛔   |
| Thursday        | 84,089       | 24.0%    |
| Friday          | 88,148       | 23.9%    |
| Saturday        | 91,762       | -2.1% 🖡  |