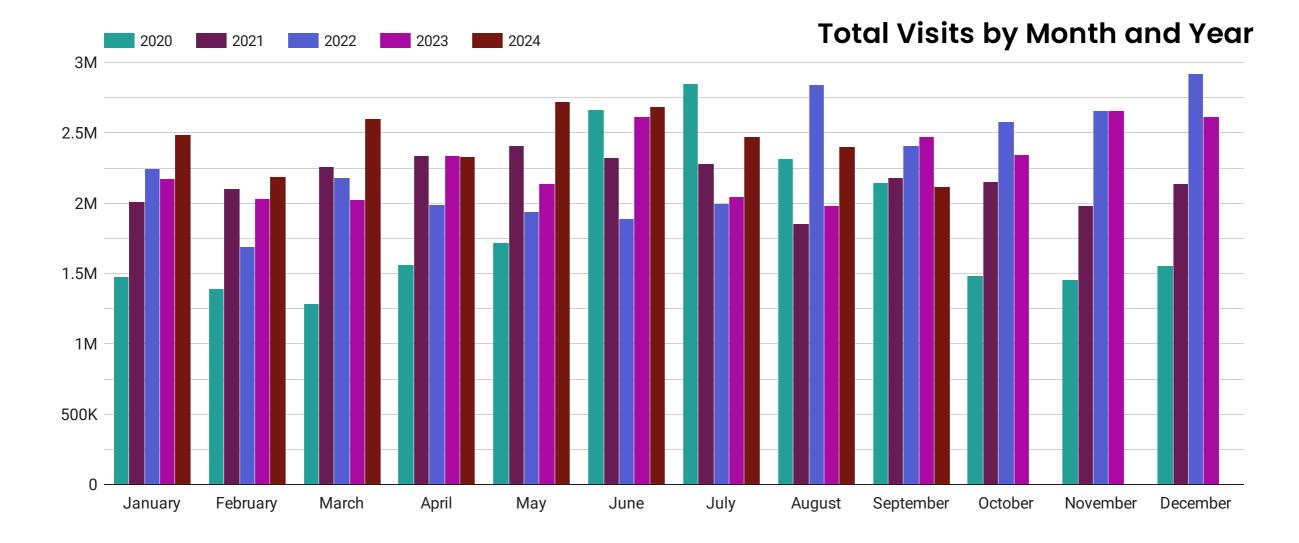

rter 2023

### 6,506,719 90% of previous quarter

7,744,197 96% of same quarter 2022

7,249,140

### Max Daily Visits

#### **121,683** 99% of same quarter 2023



#### **Mean Daily Visits**

huq



#### Average Footfall by Month and Year



Day Comparison with previous year

### **Total Visits by Quarter and Year**



| Day of the week | Avg Footfall | % change |
|-----------------|--------------|----------|
| Sunday          | 78,943       | -15.5% 🖡 |
| Monday          | 75,856       | 6.7% 🛔   |
| Tuesday         | 82,206       | 18.0% 🛔  |
| Wednesday       | 81,596       | 8.2% 🛔   |
| Thursday        | 84,089       | 24.0%    |
| Friday          | 88,148       | 23.9%    |
| Saturday        | 91,762       | -2.1% 🖡  |

Q1 Q2 Q3 Q4





# huq

## **Centre Activity**

#### Q3 2024