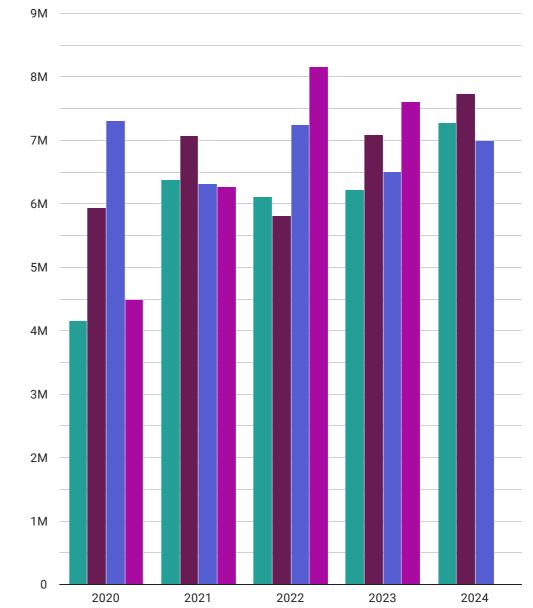

#### **Total Daily Visits**

#### 6,991,193

107% of same quarter 2023

### 6,506,719 90% of previous quarter

7,744,197 96% of same quarter 2022

7,249,140

### **Total Visits by Quarter and Year**

| Day of the week | Avg Footfall | % change |
|-----------------|--------------|----------|
| Sunday          | 78,943       | -15.5% 🖡 |
| Monday          | 75,856       | 6.7% 🛔   |
| Tuesday         | 82,206       | 18.0% 🛔  |
| Wednesday       | 81,596       | 8.2% 🛔   |
| Thursday        | 84,089       | 24.0%    |
| Friday          | 88,148       | 23.9%    |
| Saturday        | 91,762       | -2.1% 🖡  |