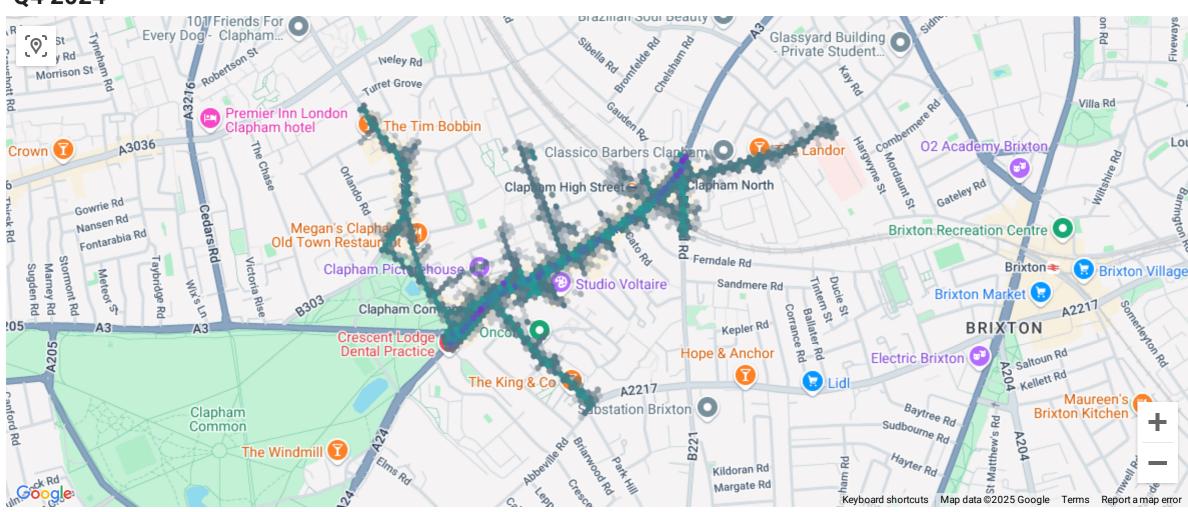

### **Total Daily Visits**

# 7,303,387 96% of same quarter 2023 7,616,328 104% of previous quarter 6,991,120 90% of same quarter 2022

#### **Max Daily Visits**



#### **Mean Daily Visits**

huq



#### **Average Footfall by Month and Year**



# Day Comparison with previous year

#### **Total Visits by Quarter and Year**



| Day of the week | Avg Footfall | % change |
|-----------------|--------------|----------|
| Sunday          | 85,266       | -15.8% 🖡 |
| Monday          | 73,537       | -7.4% 🖡  |
| Tuesday         | 86,058       | 4.9% 1   |
| Wednesday       | 87,776       | 1.2% 🛊   |
| Thursday        | 88,305       | -4.6% 🖡  |
| Friday          | 89,194       | 5.3% 1   |
| Saturday        | 98,479       | -8.7% 🖡  |



# huq.io

# **Centre Activity**

# huq

#### Q4 2024



#### Q4 2023