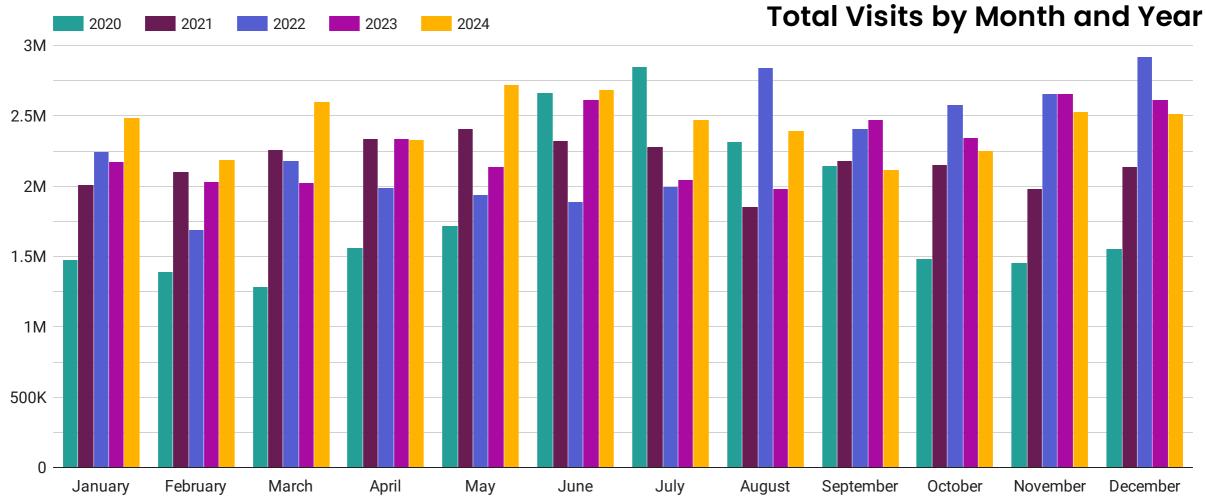

Visits**

# 7,303,387 96% of same quarter 2023 7,616,328 104% of previous quarter 6,991,120 90% of same quarter 2022

#### **Max Daily Visits**



#### **Mean Daily Visits**

huq



#### **Average Footfall by Month and Year**



# Day Comparison with previous year

#### **Total Visits by Quarter and Year**



| Day of the week | Avg Footfall | % change |
|-----------------|--------------|----------|
| Sunday          | 85,266       | -15.8% 🖡 |
| Monday          | 73,537       | -7.4% 🖡  |
| Tuesday         | 86,058       | 4.9% 1   |
| Wednesday       | 87,776       | 1.2% 🛊   |
| Thursday        | 88,305       | -4.6% 🖡  |
| Friday          | 89,194       | 5.3% 1   |
| Saturday        | 98,479       | -8.7% 🖡  |



# huq.io

# **Centre Activity**

# huq

#### Q4 2024



#### Q4 2023