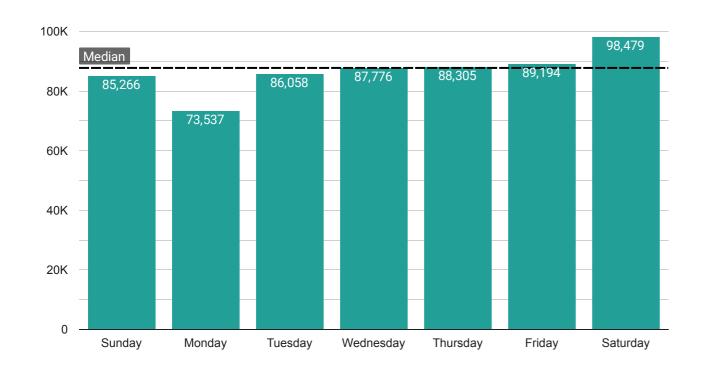

#### **Total Visits by Quarter and Year**

| Day of the week | Avg Footfall | % change |
|-----------------|--------------|----------|
| Sunday          | 85,266       | -15.8% 🖡 |
| Monday          | 73,537       | -7.4% 🖡  |
| Tuesday         | 86,058       | 4.9% 1   |
| Wednesday       | 87,776       | 1.2% 🛊   |
| Thursday        | 88,305       | -4.6% 🖡  |
| Friday          | 89,194       | 5.3% 1   |
| Saturday        | 98,479       | -8.7% 🖡  |