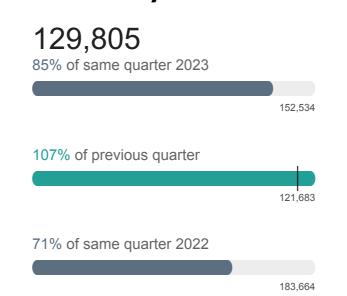

#### **Max Daily Visits**

# 7,303,387 96% of same quarter 2023 7,616,328 104% of previous quarter 6,991,120 90% of same quarter 2022