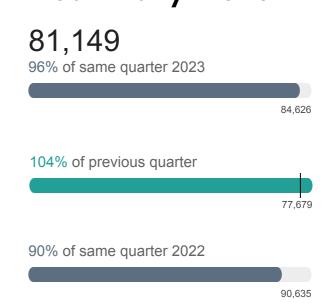

e against the same period of time in the previous year. For example:

| Name      | Δ (%)  |
|-----------|--------|
| Monday    | -10.9% |
| Tuesday   | _      |
| Wednesday | 2.7%   |

#### **Takeaways**

- Weekday is 10.9% less busy than the same period in the previous year.
- Weekday has experienced the same level of activity as the previous year.
- Weekday is 2.7% more busy than the same period in the previous year.

We recommend using these changes over time, along with your on the ground view of your area to build a narrative about the performance of your place.



## **Key indicators**

#### **Total Daily Visits**

# 7,303,387 96% of same quarter 2023 7,616,328 104% of previous quarter 6,991,120 90% of same quarter 2022

#### **Max Daily Visits**



#### **Mean Daily Visits**

huq



#### **Average Footfall by Month and Year**



# Day Comparison with previous year

#### **Total Visits by Quarter and Year**



| Day of the week | Avg Footfall | % change |
|-----------------|--------------|----------|
| Sunday          | 85,266       | -15.8% 🖡 |
| Monday          | 73,537       | -7.4% 🖡  |
| Tuesday         | 86,058       | 4.9% 1   |
| Wednesday       | 87,776       | 1.2% 🛊   |
| Thursday        | 88,305       | -4.6% 🖡  |
| Friday          | 89,194       | 5.3% 1   |
| Saturday        | 98,479       | -8.7% 🖡  |



# huq.io

# **Centre Activity**

# huq

#### Q4 2024



#### Q4 2023