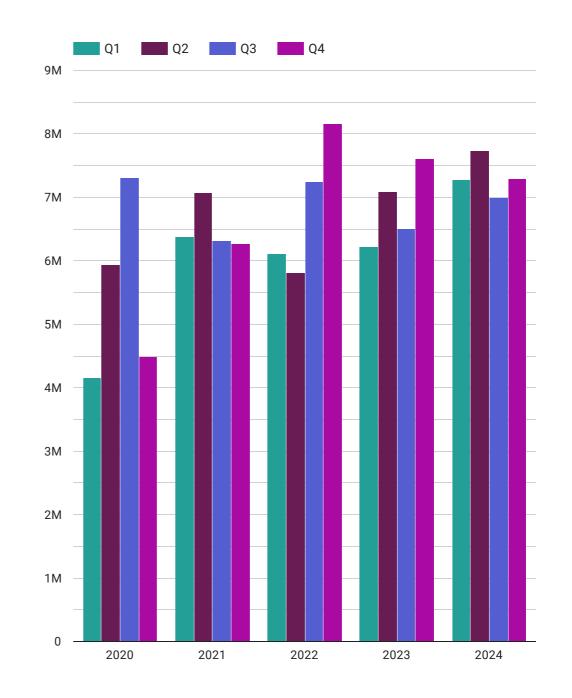

#### **Total Visits by Quarter and Year**

| Day of the week | Avg Footfall | % change |
|-----------------|--------------|----------|
| Sunday          | 85,266       | -15.8% 🖡 |
| Monday          | 73,537       | -7.4% 🖡  |
| Tuesday         | 86,058       | 4.9% 1   |
| Wednesday       | 87,776       | 1.2% 🛊   |
| Thursday        | 88,305       | -4.6% 🖡  |
| Friday          | 89,194       | 5.3% 1   |
| Saturday        | 98,479       | -8.7% 🖡  |