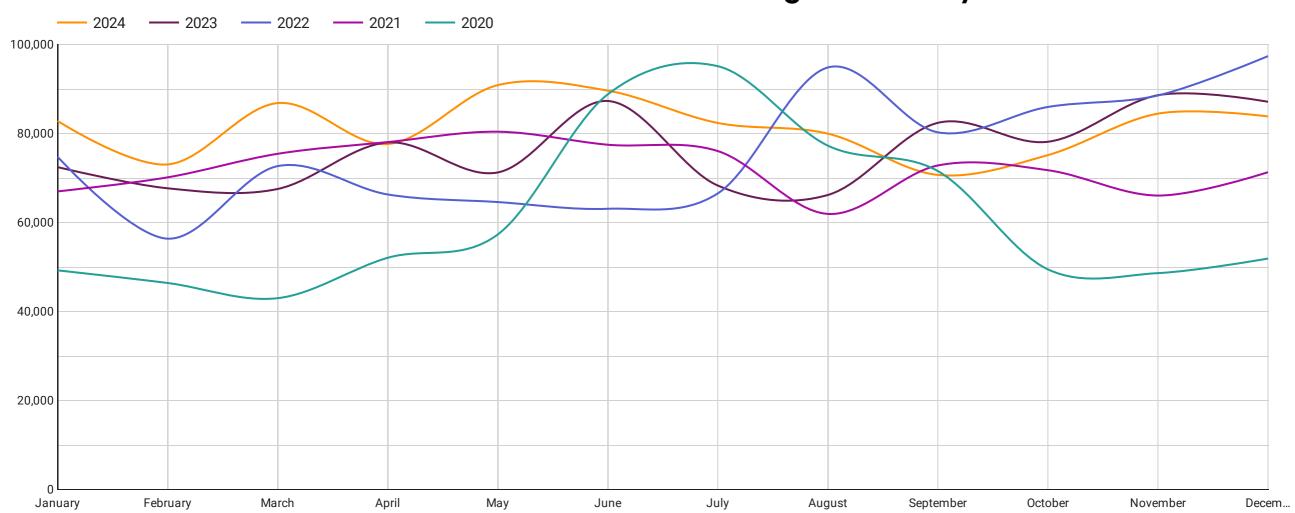

us year. For example:

| Name      | Δ (%)  |
|-----------|--------|
| Monday    | -10.9% |
| Tuesday   | _      |
| Wednesday | 2.7%   |

#### **Takeaways**

- Weekday is 10.9% less busy than the same period in the previous year.
- Weekday has experienced the same level of activity as the previous year.
- Weekday is 2.7% more busy than the same period in the previous year.

We recommend using these changes over time, along with your on the ground view of your area to build a narrative about the performance of your place.



## **Key indicators**

#### **Total Daily Visits**

# 7,303,387 96% of same quarter 2023 7,616,328 104% of previous quarter 6,991,120 90% of same quarter 2022

#### **Max Daily Visits**



#### **Mean Daily Visits**

huq



#### **Average Footfall by Month and Year**



# Day Comparison with previous year

#### **Total Visits by Quarter and Year**



| Day of the week | Avg Footfall | % change |
|-----------------|--------------|----------|
| Sunday          | 85,266       | -15.8% 🖡 |
| Monday          | 73,537       | -7.4% 🖡  |
| Tuesday         | 86,058       | 4.9% 1   |
| Wednesday       | 87,776       | 1.2% 🛊   |
| Thursday        | 88,305       | -4.6% 🖡  |
| Friday          | 89,194       | 5.3% 1   |
| Saturday        | 98,479       | -8.7% 🖡  |



# huq.io

# **Centre Activity**

# huq

#### Q4 2024



#### Q4 2023